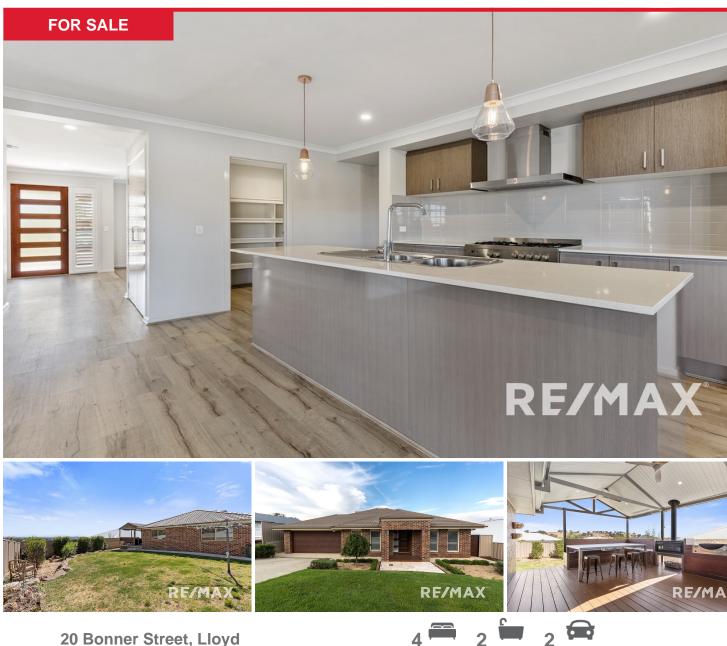

Upon entering this stylish abode, you are greeted by a formal lounge room, perfect for relaxing with loved ones. The heart of the home features a spacious open-plan kitchen, dining and living area, complete with stunning floating timber floors. The well-equipped kitchen boasts stone benchtops, an island bench

## Price: \$759,000

View: remax.com.au/property-details/R2-3865642

Jenna Pollard (Wagga) M 0418 421 621

**Nicole Kemp** M 0437 266 688

**RE/MAX Elite, Wagga Wagga** 

with gas cooktop, dishwasher and a generous walk-in pantry.